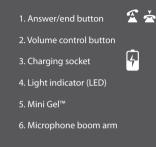

## 4. Using your headset

### 5. Volume control

Tap the volume button to increase the volume. Press and hold the volume to decrease the volume to your preferred level

End call Tap the answer/end button < 1 Sec.